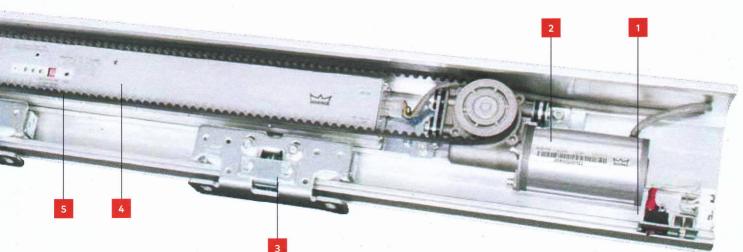

### Components:

**01** Power Switch

**02** dormakaba BLDC Drive

**03** dormakaba Carrier

**04** dormakaba Control Unit

### **05** Drive Belt