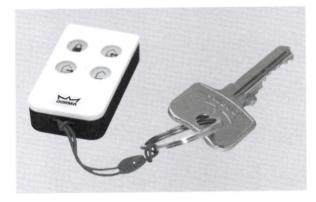

In the process of delivering the most performance for every basic detail, no effort is spared in creating new solutions for every customer need.

We are thus proud to introduce the dormakaba Remote Key + Program Control, a sleek designer keychain device that gives small business owners the power to control their doors right in their pockets. Detailed attention to aesthetics created the dormakaba Activator, visible on top of the door, lending a premium feel to the entrance.

### Remote Key + Program Control

#### Features

- Unique design, high quality feel
- 32-bit ID encryption with a uniqueness of 1 in
   4.3 billion: more than any key systems
- Extremely small and light, with lanyard loop
- Pre-installed as a standard

### **Benefits**

- Remote control can be used as a key
- Can be carried in the pocket at all times: convenience and better sense of security
- No wiring needed on the walls for switches
- No hassle of separate purchase