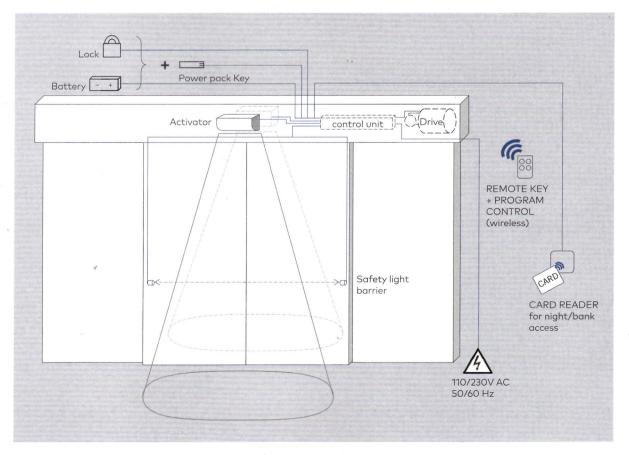

06

07

08

09

End Stop

Belt Tensioner

dormakaba Activator

dormakaba Remote Key

### **Control Unit** Microprocessor controller

Functional programs selected via Remote Key

| i offectorial programs selected via remote                         | 110/                             |     |
|--------------------------------------------------------------------|----------------------------------|-----|
|                                                                    | Off                              |     |
|                                                                    | Exit Only                        | G   |
|                                                                    | Automatic                        | €   |
|                                                                    | Permanent Open                   | Ĉ   |
| Self-learning                                                      |                                  | ٠   |
| Automatic reversing                                                |                                  | ٠   |
| Setting of basic parameters                                        |                                  | ٠   |
| Remote Key + Program Control                                       |                                  | ٠   |
| Night/Bank                                                         |                                  | ٠   |
| Air lock                                                           |                                  | ٠   |
| Light barriers connection                                          |                                  | ٠   |
| Design profile cover                                               |                                  | 0   |
| Electric lock<br>(only with DORMA Power Pack connected             | )                                | 0   |
| Battery powered operation<br>(only with DORMA Power Pack connected | )                                | 0   |
| Power failure modes (only with battery + I                         | DORMA Power Pack                 | )   |
|                                                                    | <ul> <li>Permanent cl</li> </ul> | ose |

### Components:

**01** Power Switch

**02** dormakaba BLDC Drive

**03** dormakaba Carrier

**04** dormakaba Control Unit

### **05** Drive Belt

### **Cross-sectional dimensions**

### Connections

Subject to change without notice.

4