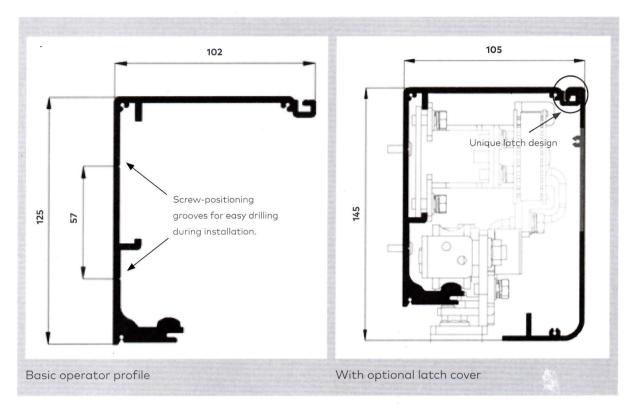

### Technical Data

| Installation height                        | 125 mm             |
|--------------------------------------------|--------------------|
| Installation depth                         | 102 mm             |
| Manual opening/closing                     | 150N               |
| Opening speed (potentiometer setting)      | 10-50 cm/s         |
| Closing speed (potentiometer setting)      | 10-40 cm/s         |
| Hold-open time (potentiometer setting)     | 0 - 9 sec          |
| Main voltage, frequency                    | 110/230V, 50/60 HZ |
| Power consumption                          | 150 W              |
| International protection                   | IP 20              |
| Tested according to low-voltage guidelines | •                  |

### **Cross-sectional dimensions**