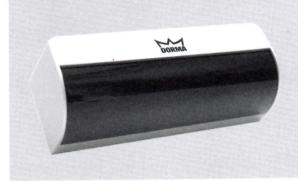

In the process of delivering the most performance for every basic detail, no effort is spared in creating new solutions for every customer need.

We are thus proud to introduce the dormakaba Remote Key + Program Control, a sleek designer keychain device that gives small business owners the power to control their doors right in their pockets. Detailed attention to aesthetics created the dormakaba Activator, visible on top of the door, lending a premium feel to the entrance.

### Activator

### Features

- Specially designed in Germany
- Modern design and elegance, yet blends seamlessly with the surroundings
- Sensing field: 4 m x 2 m @ 3 m high
- Delivered as standard

### Benefits

- Prominent visual cue gives the entrance and the building a high quality premium feel
- Highly reliable and capable
- High value for money without separate selection or purchase needed