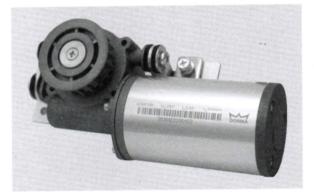

### **BLDC Drive**

### Features

- Brushless Direct Current (BLDC) design
- Worm-gear power transmission
- Durability tested beyond industry standards
- Approved by dormakaba after careful inspection under all aspects: noise, temperature, etc.

#### Benefits

- Long-lasting reliability
- Low-noise operation
- Suitable for all mid-sized applications
- Exceedingly high value-for-money