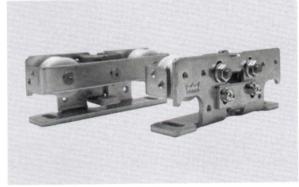

### Components:

**01** Power Switch

**02** dormakaba BLDC Drive

**03** dormakaba Carrier

**04** dormakaba Control Unit

### **05** Drive Belt