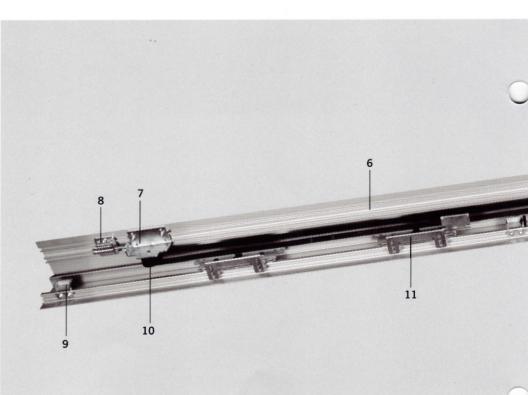

#### Components

- 1 Transformer
- 2 Controller
- 3 Motor
- 4 Belt
- 5 Belt Connector
- 6 Carriage
- 7 Deflection roller support
- 8 Tension device
- 9 End stopper
- 10 Deflection roller
- 11 Door suspension
- 12 Track Profile 2 x 2200 mm

13 Cover \*

2 x 2200 mm

door profiles. It offers a number of adjustment possibilities, has excellent operating characteristics and is easy to install and maintain.

The self-learning microprocessor controller guarantees reliable operation, ensures dynamic and smooth movements and fulfils the highest safety requirements. The setting of all parameters is carried out quickly and easily via an integrated display with push-buttons. Operation is extremely simple and menuassisted. Additional programming equipment is not required.