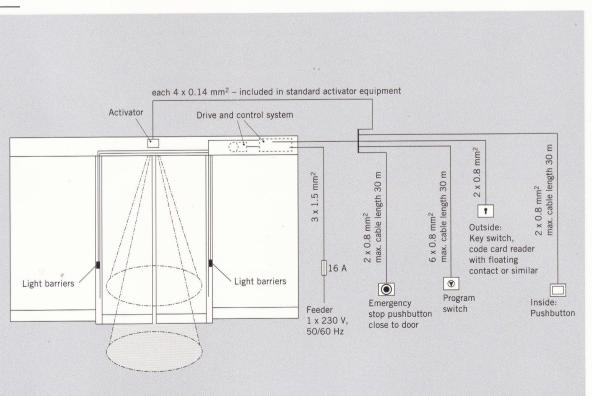

|
|--------------------------------------|---|
| Microprocessor controller            | • |
| Functional programs                  |   |
| – Off                                | • |
| – Automatic                          | • |
| – Permanent open                     | • |
| Emergency off                        |   |
| Self-learning                        | • |
| Automatic reversing                  | • |
| Setting of basic parameters          | • |
| 24 V output for external consumption | • |
| Error code display                   | • |
| 3 way program switch                 | • |
| Light barriers                       | ٠ |
| Lock + battery                       | • |
| • standard                           |   |



5

#### **Motion Sensor**



Motor



#### Controller





## CONNECTIONS



DORMA 4

ES 80 COMPACT, #1410114, 11/14 BK

### ACCESSORIES

#### Electromagnetic Failsafe Lock



The electromagnetic lock secures the door when the program mode is switched to Lock. With a fail-safe design, the door becomes free during an emergency.

**3-Position Program Switch** 



Microcell Safety Light Barrier

3 different functions: Off/Lock, Automatic, Permanent Open

The 3-Position program switch allows the automatic door system to meet individual requirements and provides easy handling



The light-barrier safeguards the passage area of sliding doors by detecting the presence of people and objects between the moving panels.

Back-up Battery



\*Components & Accessories are subject to change without notice.

The back-up battery pack (optional) enables the automatic door system