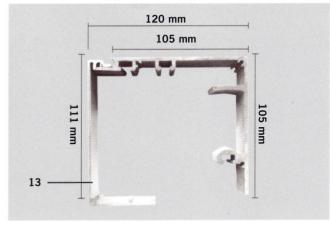

| Technical data                                |                 |  |
|-----------------------------------------------|-----------------|--|
| Height                                        | 105 mm          |  |
| Depth                                         | 115 mm          |  |
| Opening and closing force max. 150 N          | •               |  |
| Opening speed (incremental setting)           | 10 - 50 cm/s    |  |
| Closing speed (incremental setting)           | 10 – 40 cm/s    |  |
| Hold-open time                                | 0.5 – 30 s      |  |
| Mains voltage, frequency                      | 230 V, 50/60 Hz |  |
| Power consumption                             | 150 W           |  |
| International protection                      | IP 20           |  |
| Tested according to<br>low-voltage guidelines | •               |  |