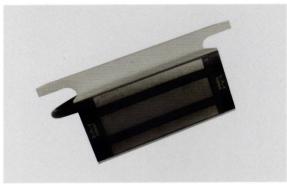

#### Electromagnetic Failsafe Lock

The electromagnetic lock secures the door when the program mode is switched to Lock. With a fail-safe design, the door becomes free during an emergency.

**3-Position Program Switch** 