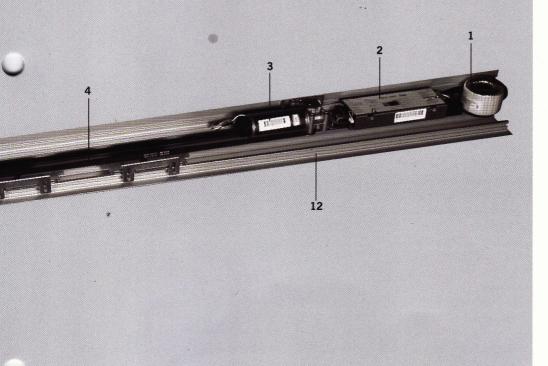

#### Components

- 1 Transformer
- 2 Controller
- 3 Motor
- 4 Belt
- 5 Belt Connector
- 6 Carriage
- 7 Deflection roller support
- 8 Tension device
- 9 End stopper
- 10 Deflection roller
- 11 Door suspension
- 12 Track Profile 2 x 2200 mm

13 Cover \*

2 x 2200 mm

door profiles. It offers a number of adjustment possibilities, has excellent operating characteristics and is easy to install and maintain.

The self-learning microprocessor controller guarantees reliable operation, ensures dynamic and smooth movements and fulfils the highest safety requirements. The setting of all parameters is carried out quickly and easily via an integrated display with push-buttons. Operation is extremely simple and menuassisted. Additional programming equipment is not required.