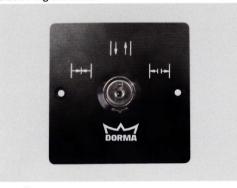

Microcell Safety Light Barrier

3 different functions: Off/Lock, Automatic, Permanent Open

The 3-Position program switch allows the automatic door system to meet individual requirements and provides easy handling