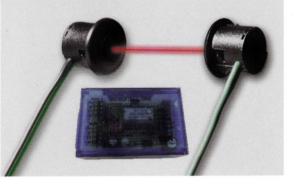

The light-barrier safeguards the passage area of sliding doors by detecting the presence of people and objects between the moving panels.

Back-up Battery

\*Components & Accessories are subject to change without notice.