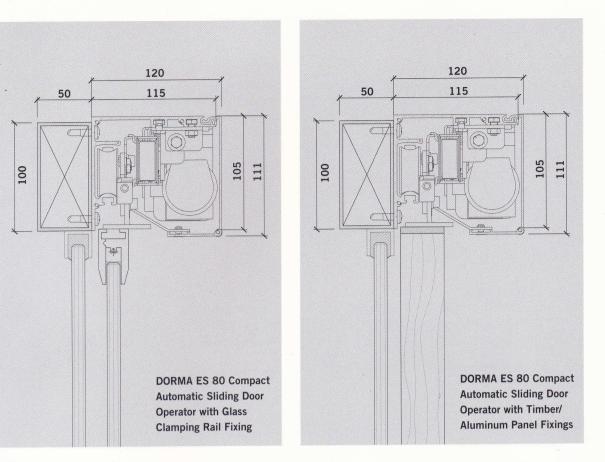

| Technical data                                |                 |  |
|-----------------------------------------------|-----------------|--|
| Height                                        | 105 mm          |  |
| Depth                                         | 115 mm          |  |
| Opening and closing force max. 150 N          | •               |  |
| Opening speed (incremental setting)           | 10 - 50 cm/s    |  |
| Closing speed (incremental setting)           | 10 – 40 cm/s    |  |
| Hold-open time                                | 0.5 – 30 s      |  |
| Mains voltage, frequency                      | 230 V, 50/60 Hz |  |
| Power consumption                             | 150 W           |  |
| International protection                      | IP 20           |  |
| Tested according to<br>low-voltage guidelines | •               |  |